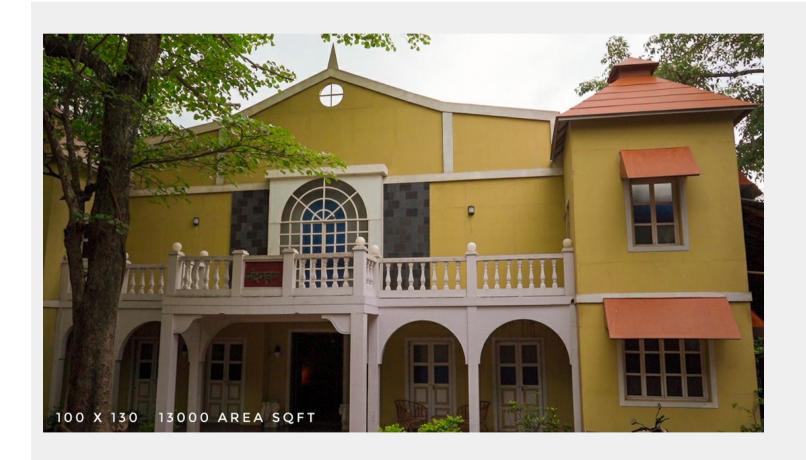

## Filmcity - Samrat Maidan

Samrat Maidan

# ☆ Area Specifications

Length x width 100 ft x 130 ft

Area sft 36675

View Layout Spec. chart

| ☆ Available Services & Facilities                |
|--------------------------------------------------|
| Water Connections & Electric Connections         |
|                                                  |
|                                                  |
|                                                  |
|                                                  |
|                                                  |
|                                                  |
|                                                  |
|                                                  |
| ☆ Prominent Shoots                               |
| Samrat, Ganpati Bappa Morya                      |
|                                                  |
|                                                  |
|                                                  |
|                                                  |
|                                                  |
|                                                  |
|                                                  |
| ☆ What you can do here (Canvas your imagination) |
|                                                  |
|                                                  |
|                                                  |
|                                                  |
|                                                  |
|                                                  |
|                                                  |
|                                                  |
|                                                  |
|                                                  |