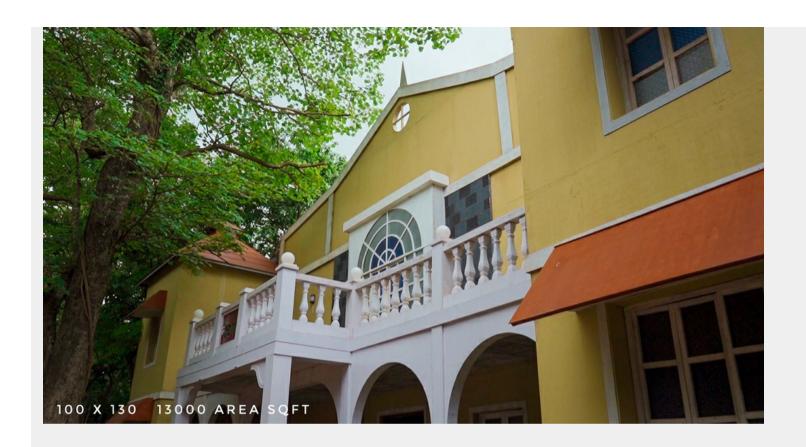

## Filmcity - Samrat Maidan

Samrat Maidan

# ☆ Area Specifications

Length x width 100 ft x 130 ft

Area sft 36675

View Layout Spec. chart

| ☆ Available Services & Facilities                |
|--------------------------------------------------|
| Water Connections & Electric Connections         |
|                                                  |
|                                                  |
|                                                  |
|                                                  |
|                                                  |
|                                                  |
|                                                  |
|                                                  |
| ☆ Prominent Shoots                               |
| Samrat, Ganpati Bappa Morya                      |
|                                                  |
|                                                  |
|                                                  |
|                                                  |
|                                                  |
|                                                  |
|                                                  |
| ☆ What you can do here (Canvas your imagination) |
|                                                  |
|                                                  |
|                                                  |
|                                                  |
|                                                  |
|                                                  |
|                                                  |
|                                                  |
|                                                  |
|                                                  |