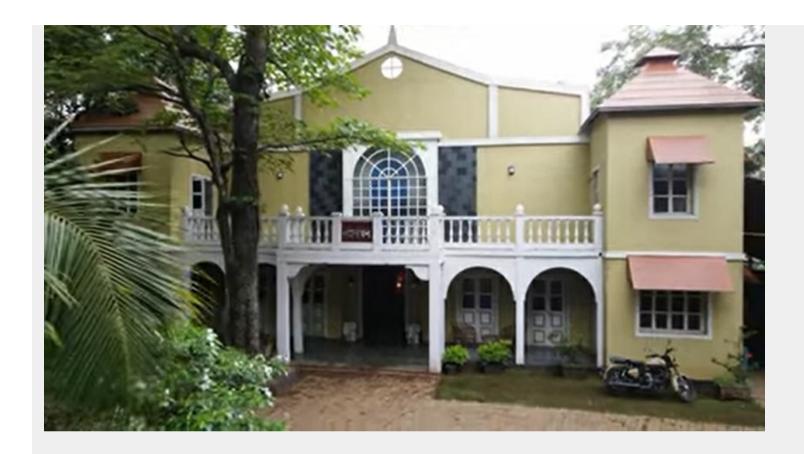

## Filmcity - Samrat Maidan

Samrat Maidan

# ☆ Area Specifications

Length x width 100 ft x 130 ft

Area sft 36675

View Layout Spec. chart

| ☆ Available Services & Facilities                |
|--------------------------------------------------|
| Water Connections & Electric Connections         |
|                                                  |
|                                                  |
|                                                  |
|                                                  |
|                                                  |
|                                                  |
|                                                  |
|                                                  |
| ☆ Prominent Shoots                               |
| Samrat, Ganpati Bappa Morya                      |
|                                                  |
|                                                  |
|                                                  |
|                                                  |
|                                                  |
|                                                  |
|                                                  |
| ☆ What you can do here (Canvas your imagination) |
|                                                  |
|                                                  |
|                                                  |
|                                                  |
|                                                  |
|                                                  |
|                                                  |
|                                                  |
|                                                  |
|                                                  |