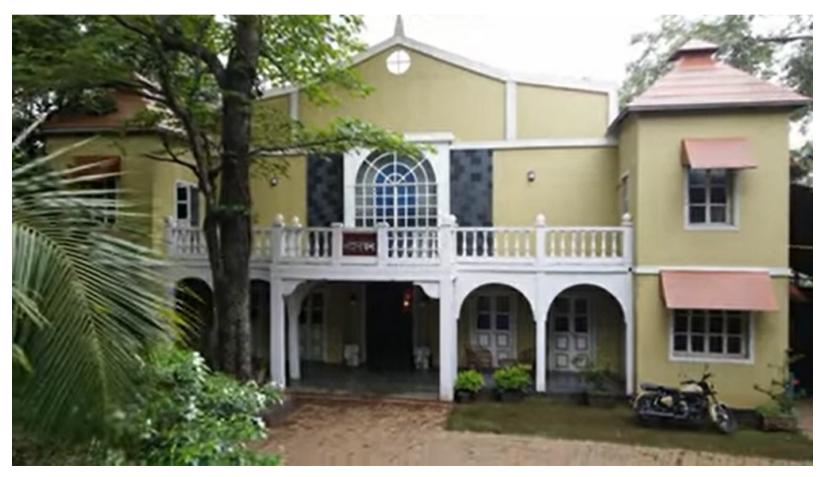

## Filmcity - Samrat Maidan

Samrat Maidan

# ☆ Area Specifications

Length x width 100 ft x 130 ft

Area sft 36675

View Layout Spec. chart

| ☆ Available Services & Facilities                |
|--------------------------------------------------|
| Water Connections & Electric Connections         |
|                                                  |
|                                                  |
|                                                  |
|                                                  |
|                                                  |
|                                                  |
|                                                  |
|                                                  |
| ☆ Prominent Shoots                               |
| Samrat, Ganpati Bappa Morya                      |
|                                                  |
|                                                  |
|                                                  |
|                                                  |
|                                                  |
|                                                  |
|                                                  |
| ☆ What you can do here (Canvas your imagination) |
|                                                  |
|                                                  |
|                                                  |
|                                                  |
|                                                  |
|                                                  |
|                                                  |
|                                                  |
|                                                  |
|                                                  |